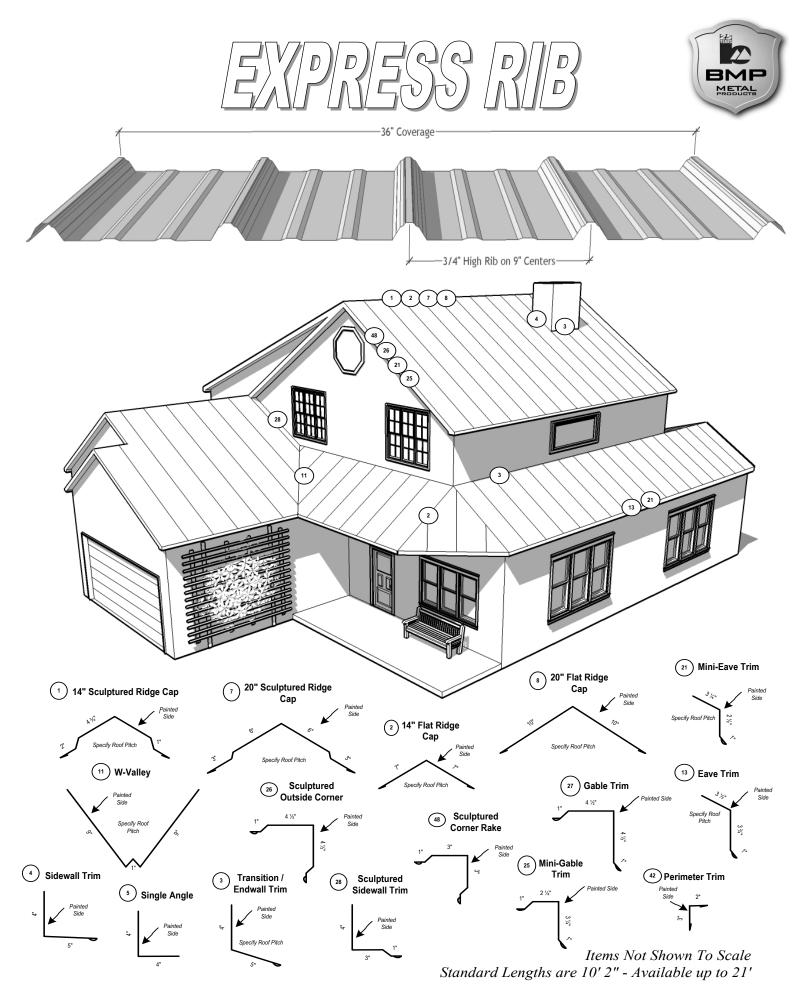

S RIB Benefits:**

- 16 Premium Colors to choose from
  - Lower Energy Bills
- Long Lasting, Durable
- 140 MPH Wind Load \*
- Hail Resistant—Impact IV Rated
- Increased Fire Protection
- Energy Star Tax Credits
- Environmentally Friendly

If you have questions about any of our metal roofing options, feel free to ask us or your contractor.



Galvalume

Forest Green

Coastal Blue

Pearl Grav

Light Stone

Country Red

Mocha Tan

Cocoa Brown

Tiger Blue

Cotton White

Burnished Slate

Buckskin

Charcoal Gray

Burgundy

26ga. Only Crimson Red

29ga. Only Copper Penny

> <sup>29ga.</sup> Only Black



(\*When installed according to Florida Building Code.)

## **BMP Metal Products, Inc.**

557 Belview Street Bessemer, AL 35020 Office: (205) 481-9998 Toll-Free: (800) 476-0533 www.bmpmetals.net



**BMP Metal Products, Inc.** 557 Belview Street Bessemer, AL 35020 Office: (205) 481-9998 Toll-Free: (800) 476-0533 www.bmpmetals.net