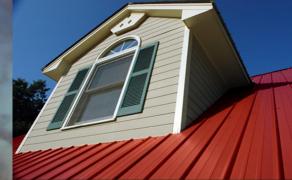

## OVER 25 YEARS OF STRENGTH & RELIABILITY EXPRESS RIB

Make your next roof—your last roof, with BMP Metal Products.

Here in the Southeast, Metal Roofing blows the competition away. In fact, after Hurricane season they are often the only ones standing.

EXPRESS RIB panels, available in 29 & 26 gauge steel are certified to withstand 140 MPH\* winds. That strength and durability, combined with a weather-tight seal, make EXPRESS RIB the metal roofing panel of choice for residential application.

With a "Baked On" Premium painted finish, warranted for up to 40 YEARS, or Acrylic-Coated Galvalume warranted up to 25 YEARS—our panels offer long life & durability. Customers who select EXPRESS RIB or any BMP Metal Product for their projects can rest assured they have chosen the best materials available through a manufacturer with over 25 YEARS of experience.