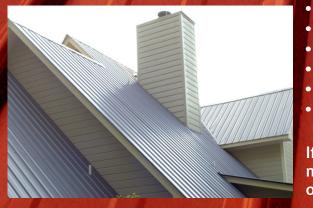

## OVER 25 YEARS OF STRENGTH & RELIABILITY EXPRESS RIB

Make your next roof—your last roof, with BMP Metal Products.

Here in the Southeast, Metal Roofing blows the competition away. In fact, after Hurricane season they are often the only ones standing.

EXPRESS RIB panels, available in 29 & 26 gauge steel are certified to withstand 140 MPH\* winds. That strength and durability, combined with a weather-tight seal, make EXPRESS RIB the metal roofing panel of choice for residential application.

With a "Baked On" Premium painted finish, warranted for up to 40 YEARS, or Acrylic-Coated Galvalume warranted up to 25 YEARS—our panels offer long life & durability. Customers who select EXPRESS RIB or any BMP Metal Product for their projects can rest assured they have chosen the best materials available through a manufacturer with over 25 YEARS of experience.