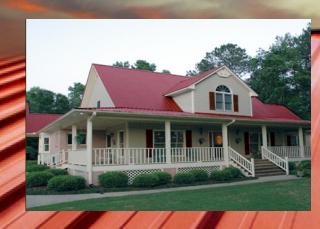

## OVER 25 YEARS OF STRENGTH & RELIABILITY EXPRESS RIB

Make your next roof—your last roof, with BMP Metal Products.

Here in the Southeast, Metal Roofing blows the competition away. In fact, after Hurricane season they are often the only ones standing.

EXPRESS RIB panels, available in 29 & 26 gauge steel are certified to withstand 140 MPH\* winds. That strength and durability, combined with a weather-tight seal, make EXPRESS RIB the metal roofing panel of choice for residential application.

With a "Baked On" Premium painted finish, warranted for up to 40 YEARS, or Acrylic-Coated Galvalume warranted up to 25 YEARS—our panels offer long life & durability. Customers who select EXPRESS RIB or any BMP Metal Product for their projects can rest assured they have chosen the best materials available through a manufacturer with over 25 YEARS of experience.